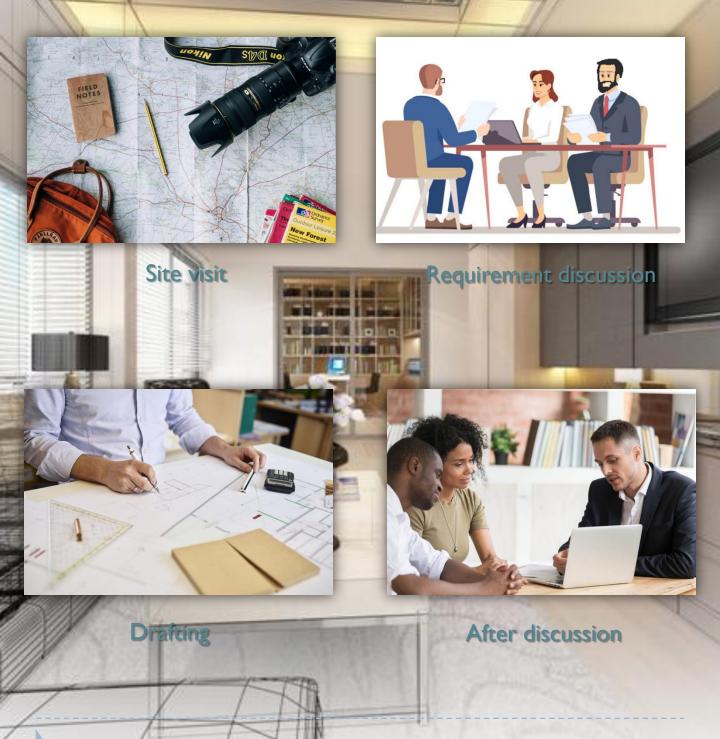

## **Our Solution For Design**

Based on the enquiry we will study about the project then we will submit Our proposal. The advance payment of the project is the next step, then the Site visit. There are two ways to take a project., Annexure-I & Annexure -II.